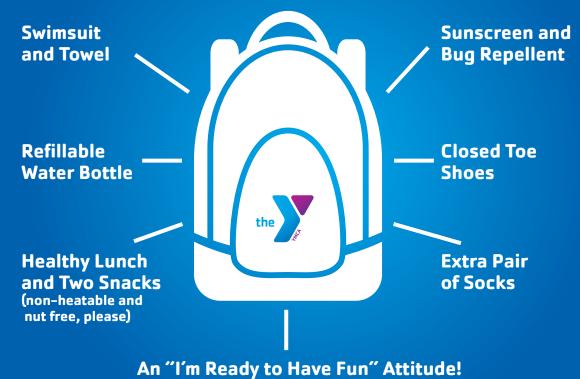

### WHAT TO PACK FOR CAMP

Please make sure your child's name is on all belongings and have them leave any valuables, electronics, cell phones and toys at home. Additionally, all YMCA of Greater Nashua summer camps are nut free for the safety of campers and staff.